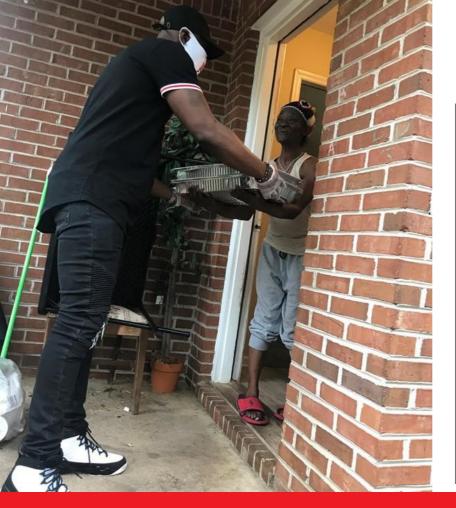

## For Families affected by COVID -19

"Meals of Love" which consist of hot meals prepared by chefs are delivered Monday through Friday between 10am and 1pm. The average family served is four to six people. Since the launch in March, more than 50 families served, feeding more than 500 individuals struggling to pay bills and take care of children.

A crisis, such as dealing with COVID-19 today, reveals how much you really appreciate community support and a good hot meal